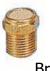

Flow Line Controls breathers prevent dirt and foreign material from entering open ¼" and ½" NPT ports in pneumatic actuators, solenoid valves and other equipment. Flow Line Controls mufflers provide an additional benefit of reducing noise to acceptable OSHA limits.

## **Breather Specifications**

Size: ¼" NPT Materials: Body: Brass

Element: Sintered bronze Part Number: 90-14BR-BV00001