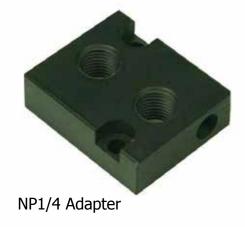

## NP1/4 Adapter: Namur to 1/4" NPT:

The Flow Line Controls NP1/4 converts Namur air inlet mounting pads to ¼" NPT connections. Typical applications include converting Flow Line Controls NV62 Block & Vent valve, NV42 Air Lock valve and NF Series Flow Controls from Namur to ¼" NPT. The NP1/4 is not required when an NV or NF Series component is 'sandwiched' between a Flow Line Controls Series 20/21 actuator and a Flow Line Controls Series 50 solenoid valve.