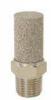

### **Speed Control Muffler Specifications**

Size: 1/4 NPT

Adjustment range: Full open to full closed

Maximum flow: 50 SCFM

Body: Brass

Element: Sintered brass

Part Number: 90-14BR-SCM0001

Breather