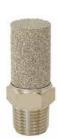

Flow Line Controls breathers prevent dirt and foreign material from entering open ¼" and ½" NPT ports in pneumatic actuators, solenoid valves and other equipment. Flow Line Controls mufflers provide an additional benefit of reducing noise to acceptable OSHA limits.

### **Muffler Specifications**

Stainless Steel Muffler: Sizes: ¼" and ½" NPT

> Overall Lengths: 1.38" and 2.25" Body: 303 stainless steel

Element: 316 stainless steel

Brass Muffler:

Sizes: ¼" and ½" NPT

Overall lengths: 1.31" and 1.88"

Body: Brass

Element: Sintered bronze

Part Numbers:

 $\frac{1}{4}$ " Brass: 90-14BR-BM00001  $\frac{1}{2}$ " Brass: 90-12BR-BM00001

1/4" Stainless Steel: 90-14SS-BM00001 1/2" Stainless Steel: 90-12SS-BM00001